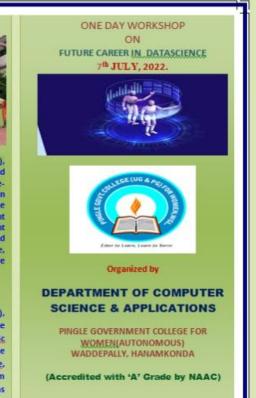

## PINGLE GOVT. COLLEGE FOR WOMEN(A), WADDEPALLY, HANUMAKONDA

| Year        | Name of the workshop/ seminar/<br>conference                 | Number of<br>Participants | Date       |
|-------------|--------------------------------------------------------------|---------------------------|------------|
| 2023-2024   | Online Workshop on Website designing                         | 50                        | 08-01-2024 |
| 2023 - 2024 | Online Workshop on Project designing                         | 45                        | 30-09-2023 |
| 2022 - 2023 | Seminar on Latest technologies in computer science           | 80                        | 19-02-2023 |
| 2022 - 2023 | workshop on Latest technologies in computer science          | 80                        | 19-02-2023 |
| 2022 - 2023 | 2022 - 2023 Workshop on <b>Future Career in Data Science</b> |                           | 07-07-2022 |
| 2021 - 2022 | 2021 - 2022 Seminar on Multimedia Systems                    |                           | 06-05-2022 |
| 2021 - 2022 | Seminar on Data Types in C                                   | 80                        | 07-01-2022 |
| 2021 - 2022 | Workshop on Latest trends in Technologies                    | 150                       | 02-07-2022 |