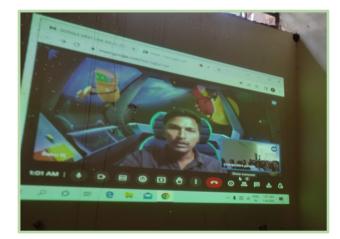

sses also were introduced. Since then there has been a study and evident development of the department. Currently the courses are B.Sc (Phy, Sci.) as MPCS, MCCS, MSCS, B.Com (CA), and BSC (Life Sci. with CS) & withnew courses a Sc-Data Science CAnad M.Sc Compater Science.

#### ABOUT THE WORKSHOP

In this workshop How to create the Hmrl Menus in using Visual Studio code, introduction to Chatgpt, Code collecting using chatgpt, how to create a website, and other best Artificial Intelligence tools Google Bard, Chatzorie, Midjoumey etc. A ONE DAY WORKSHOP ON WEBSITE CREATION

08<sup>TH</sup> JANUARY 2024



Organized by DEPARTMENT OF COMPUTER SCIENCE AND APPLICATIONS PINGLE GOVERNMENT COLLEGE FOR WOMEN(AUTOMOUS), WADDEPALLY, HANUMAKONDA



# **Brochure Release:**



**Workshop Photos:** 









#### **Topics Covered In Workshop:**

- 1. How to create the Html Menus in Visual Studio code.
- 2. introduction to Chatgpt 3.5
- 3. Code collecting using chatgpt
- 4. how to create a website

**Conclusion:** The workshop will conclude with a summary of the topics covered and provide attendees with resources for further learning about creating websites.

Overall, the workshop aims to equip attendees with the necessary knowledge and skills to understand and operate websites.

**PARTICIPATION CERTIFICATE:** 



|                                       | Like Transferrer |                       |