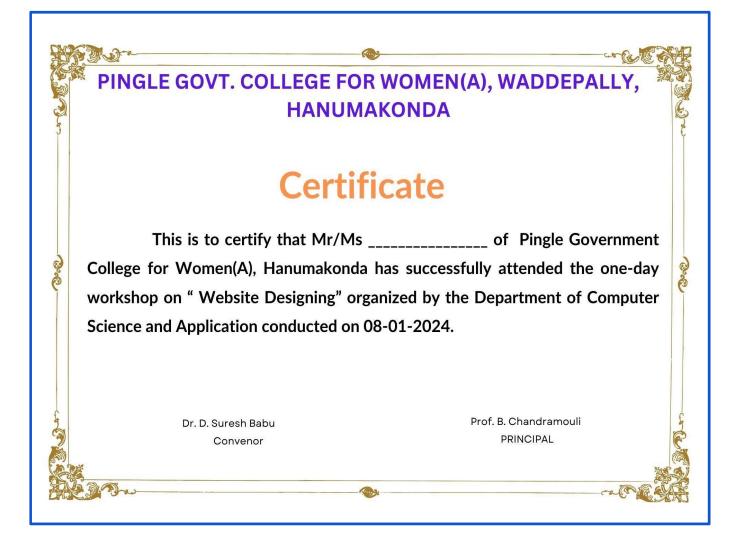

#### **ONE DAY ONLINE WORKSHOP ON WEBSITE DESIGNING**

#### ABOUT THE WORKSHOP

In this workshop How to create the Hmrl Menus in using Visual Studio code, introduction to Chatgpt, Code collecting using chatgpt, how to create a website, and other best Artificial Intelligence tools Google Bard, Chatzorie, Midjoumey etc. A ONE DAY WORKSHOP ON WEBSITE CREATION

08<sup>TH</sup> JANUARY 2024

Organized by DEPARTMENT OF COMPUTER SCIENCE AND APPLICATIONS PINGLE GOVERNMENT COLLEGE FOR WOMEN(AUTOMOUS), WADDEPALLY, HANUMAKONDA