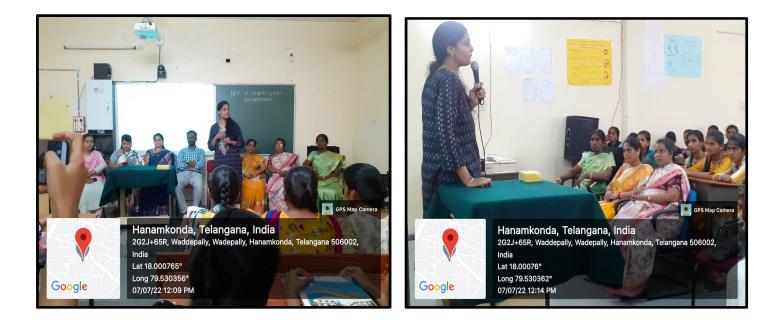

## PINGLE GOVT. COLLEGE FOR WOMEN(A), WADDEPALLY, HANUMAKONDA

| Year        | Name of the workshop/ seminar/<br>conference                 | Number of<br>Participants | Date       |
|-------------|--------------------------------------------------------------|---------------------------|------------|
| 2023-2024   | Online Workshop on Website designing                         | 50                        | 08-01-2024 |
| 2023 - 2024 | Online Workshop on Project designing                         | 45                        | 30-09-2023 |
| 2022 - 2023 | Seminar on Latest technologies in computer science           | 80                        | 19-02-2023 |
| 2022 - 2023 | workshop on Latest technologies in computer science          | 80                        | 19-02-2023 |
| 2022 - 2023 | 2022 - 2023 Workshop on <b>Future Career in Data Science</b> |                           | 07-07-2022 |
| 2021 - 2022 | 2021 - 2022 Seminar on Multimedia Systems                    |                           | 06-05-2022 |
| 2021 - 2022 | Seminar on Data Types in C                                   | 80                        | 07-01-2022 |
| 2021 - 2022 | Workshop on Latest trends in Technologies                    | 150                       | 02-07-2022 |