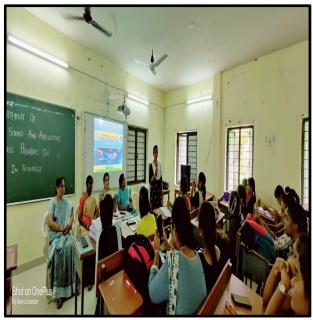

#### WORKSHOPS/SEMINARS 2022-2023

### **Topics covered on seminar:**

**Conclusion:** The seminar will conclude with a summary of the topics covered and provide attendees with resources for further learning about latest technologies in computer science.

Overall, the seminar aims to equip attendees with the necessary knowledge and skills to understand and latest technologies.

## **SEMINAR PHOTOS:**