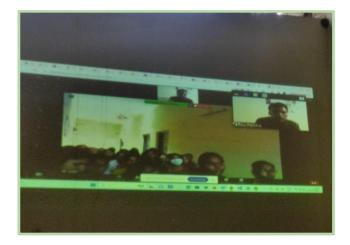

es also were introduced. Since then there has been a study and evident development of the department. Currently the courses are B.Sc (Phy, Sci.) as MPCS, MCCS, MSCS, B.Com (CA), and BSC (Life Sci. with CS) & withnew courses a Sc-Data Science CAnad M.Sc Compater Science.

#### ABOUT THE WORKSHOP

In this workshop How to create the Hmrl Menus in using Visual Studio code, introduction to Chatgpt, Code collecting using chatgpt, how to create a website, and other best Artificial Intelligence tools Google Bard, Chatzorie, Midjoumey etc. A ONE DAY WORKSHOP ON WEBSITE CREATION

08<sup>TH</sup> JANUARY 2024



Organized by DEPARTMENT OF COMPUTER SCIENCE AND APPLICATIONS PINGLE GOVERNMENT COLLEGE FOR WOMEN(AUTOMOUS), WADDEPALLY, HANUMAKONDA



# **Brochure Release:**



**Workshop Photos:** 









#### **Topics Covered In Workshop:**

- 1. How to create the Html Menus in Visual Studio code.
- 2. introduction to Chatgpt 3.5
- 3. Code collecting using chatgpt
- 4. how to create a website

**Conclusion:** The workshop will conclude with a summary of the topics covered and provide attendees with resources for further learning about creating websites.

Overall, the workshop aims to equip attendees with the necessary knowledge and skills to understand and operate websites.

**PARTICIPATION CERTIFICATE:** 



|                                       | Like Transferrer |                       |